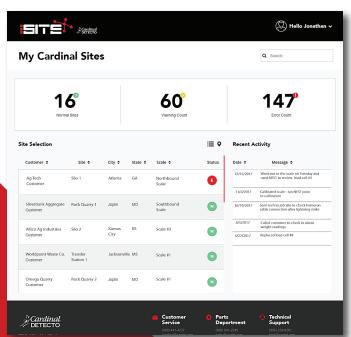

24/7 SCALE
MONITORING
CONVENIENCE
WITH CARDINAL
SCALE'S

MINIMIZE DOWNTIME DUE TO ONBOARD DIAGNOSTICS WITH E-MAIL/TEXT ALERTS

For SmartCell®

## DIGITAL SOLUTIONS ALLOW CUSTOMERS TO PLAN FOR EXPANSION

### THE DC SERIES SOLUTION CAN ADAPT AS YOUR PROJECT DEVELOPS

SmartCell® load cells are daisy-chained together, greatly easing cable runs