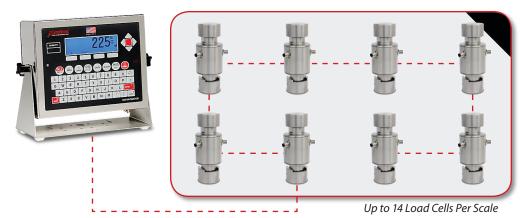

## DIGITAL SOLUTIONS ALLOW CUSTOMERS TO PLAN FOR EXPANSION

### THE DC SERIES SOLUTION CAN ADAPT AS YOUR PROJECT DEVELOPS

SmartCell® load cells are daisy-chained together, greatly easing cable runs

### **KEY FEATURES**

- Supports up to 32 digital load cells Providing wide flexibility for suitable applications
- Homerun cable uses standard cable and can be 300 meters in length Enables flexibility with location of indicator
- Standard (load cell to load cell) cable lengths 15 ft / 4.5 m, 27 ft / 8.2 m, and 37 ft / 11.2 m cable lengths available
- Ability to expand solution Solution can adapt
   as your project develops
- Clear error messages Reduce time to diagnose and rectify issues reduces downtime
- DLC card is compatible with existing 225 or 825 series indicators – Ability to retrofit analog load cell solutions already in the market place