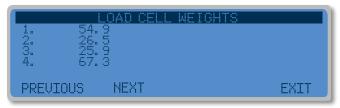

sting 225 or 825 series indicators – Ability to retrofit analog load cell solutions already in the market place

# ON-SCREEN INDICATOR DIAGNOSTIC MENU EASES TROUBLESHOOTING



Cardinal Scale's 225D
Navigator and 825D
Spectrum indicators provide
onscreen diagnostics for
Cardinal digital load cells
enabling scale technicians
to see real-time errors such
as unresponsive load cells,
damaged analog sections,
invalid set-up parameters,
and it can also assist with
board replacements.

## MINIMUM AND MAXIMUM WEIGHTS (This can be zeroed as needed)

| MAX:     |                    | WEIGHTS |
|----------|--------------------|---------|
| Ż. Й.    | 0/ -1.2<br>0/ -1.0 |         |
| O: W:    | 5/ -0.1<br>4/ 0.0  |         |
| PREVIOUS | NEXT               | EXIT    |

#### **LIVE LOAD CELL WEIGHTS**



#### **LOAD CELL DAMAGED**



Cardinal Scale reserves the right to improve, enhance, or modify features and specifications without prior notice.

# Cardinal Scale Manufacturing Co.

203 E. Daugherty, Webb City, MO 64870 USA Ph: 417-673-4631 or 800-441-4237 • Fax: 417-673-2153 www.CardinalScale.com

**Mobile:** m.cardinalscale.com

### **SOLD BY:**