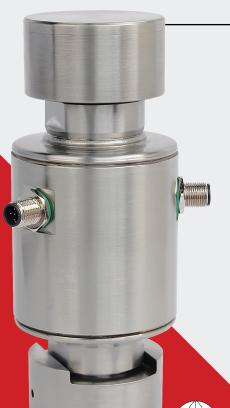

# DIGITAL COMPRESSION LOAD CELLS

Vehicle weighing, tank/ hopper weighing

Digital compression load cell with self-centering column

Cloud-based monitoring convenience

Stainless steel IP69K protection rating

No junction box connections necessary

**Anti-rotation system** 

# ANTI-ROTATION, DIGITAL COMPRESSION LOAD CELLS

### DIGITAL WEIGHING ACCURACY AND ISITE MONITORING CONVENIENCE

- 50,000-lb/22,700-kg and
   100,000-lb/45,000-kg capacities
   available
- 🔷 4,000 divisions OIML R60 class C
- Simple to install

- Hermetically-welded, protection class IP69K
- Lightning protection
- OIML certified for international use

Cardinal Scale's DC series digital load cells prevent unwanted forces from affecting load cell performance. They are designed for easy installation and maintenance and ensure high accuracy for heavy-capacity weighing in vehicle scales or tank/hopper scales.