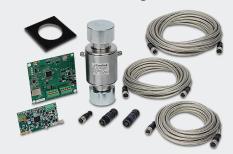

- O Direct replacement for SCA load cells.
- SmartCell® stainless steel cell design ensures longer cell life and is IP69K rated against water.

Cardinal Scale's DC series kits provide all the electronics necessary for a digital truck scale, minus the weighbridge.

### **KEY FEATURES**

- Supports up to 32 digital load cells Providing wide flexibility for suitable applications
- Homerun cable uses standard cable and can be 300 meters in length Enables flexibility with location of indicator
- Standard (load cell to load cell) cable lengths 15 ft / 4.5 m, 27 ft / 8.2 m, and 37 ft / 11.2 m cable lengths available
- Ability to expand solution Solution can adapt
   as your project develops
- Clear error messages Reduce time to diagnose and rectify issues reduces downtime
- DLC card is compatible with existing 225 or 825 series indicators – Ability to retrofit analog load cell solutions already in the market place