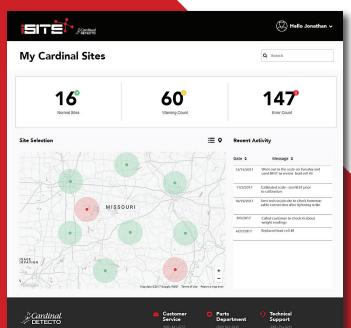

24/7 SCALE
MONITORING
CONVENIENCE
WITH CARDINAL
SCALE'S

MINIMIZE DOWNTIME DUE TO ONBOARD DIAGNOSTICS WITH E-MAIL/TEXT ALERTS

For SmartCell®

## DIGITAL SOLUTIONS ALLOW CUSTOMERS TO PLAN FOR EXPANSION

### THE DC SERIES SOLUTION CAN ADAPT AS YOUR PROJECT DEVELOPS

SmartCell® load cells are daisy-chained together, greatly easing cable runs