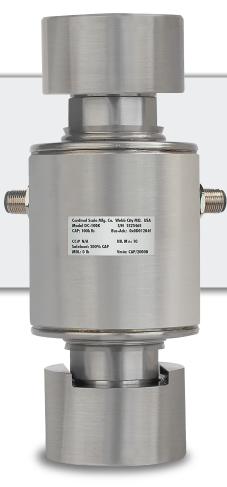

- O Direct replacement for SCA load cells.
- SmartCell® stainless steel cell design ensures longer cell life and is IP69K rated against water.

Cardinal Scale's DC series kits provide all the electronics necessary for a digital truck scale, minus the weighbridge.